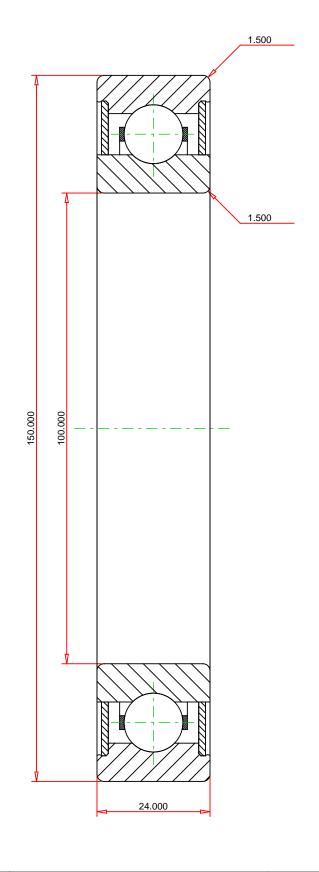

## <u>Specifications</u> | <u>Dimensions</u> | <u>Basic Load Ratings</u> | <u>Factors</u>

| Specifications – |              |               |  |  |  |
|------------------|--------------|---------------|--|--|--|
|                  | Clearance    | C0 (Normal)   |  |  |  |
|                  | Bore Size d  | 100.000 mm    |  |  |  |
|                  | Features     | Contact Seals |  |  |  |
|                  | Bearing Type | Standard DGBB |  |  |  |
|                  | Weight       | 1.25 Kg       |  |  |  |
|                  |              |               |  |  |  |

| Dimensions          |            | - ) |
|---------------------|------------|-----|
| Outside Diameter D  | 150.000 mm |     |
| utside Ring Width B | 24.000 mm  |     |

| Radius Rs min | 1.500 mm |
|---------------|----------|
|---------------|----------|

| Cr - Dynamic Load Rating 60.2 kN |  |
|----------------------------------|--|
| COr - Static Load Rating 54.2 kN |  |

| Factors     |              |          | - |
|-------------|--------------|----------|---|
| Grease Refe | erence Speed | 4800 rpm |   |
| Oil Referen | ce Speed     | 6900 rpm |   |